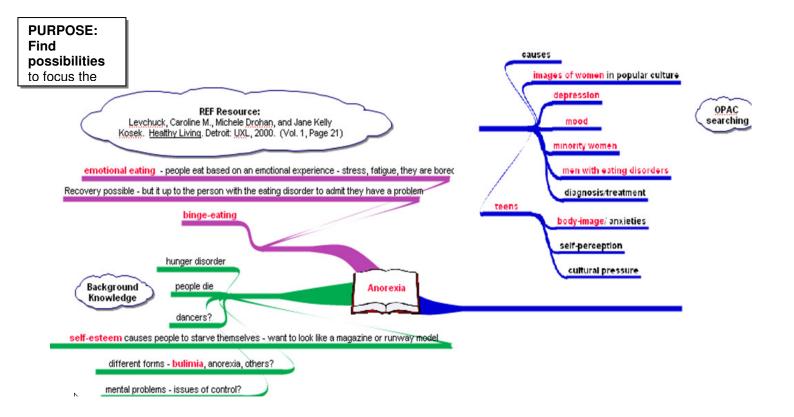

## Graphic Organizer for Pre-Search

| Rubric: Graphic Organizer                                                                                                                                                                       |                                                                                                                                                                                          |
|-------------------------------------------------------------------------------------------------------------------------------------------------------------------------------------------------|------------------------------------------------------------------------------------------------------------------------------------------------------------------------------------------|
| Complete (ALL of the following)                                                                                                                                                                 | Incomplete (one or more of the following)                                                                                                                                                |
| <ul> <li>Background knowledge and varied sources from Reference books and OPAC searching are explored.</li> <li>Varied options for starting focus are indicated by ideas / keywords.</li> </ul> | <ul> <li>Background knowledge only.</li> <li>Ideas/ keywords are too general / No starting focus.</li> <li>Sources not indicated.</li> <li>None/few keywords are highlighted.</li> </ul> |
| <ul> <li>All sources are indicated.</li> <li>Most possible keywords are highlighted.</li> </ul>                                                                                                 | , and and anguing more                                                                                                                                                                   |